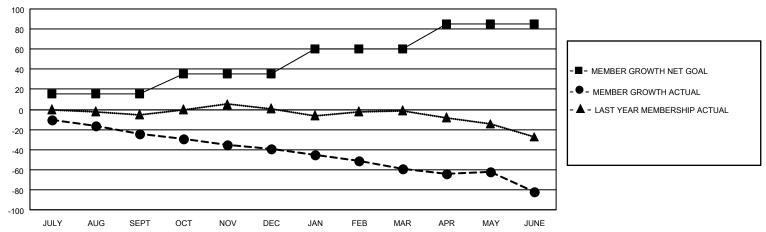

#### GOALS AND ACTUAL MEMBERS CUMULATIVE

| DROPPED CLUBS: 1          |     | 13 CLUBS OF 40 ADDED 1 OR MORE | GENDER DISTRIBUTION        |              |     |
|---------------------------|-----|--------------------------------|----------------------------|--------------|-----|
|                           |     | NEW MEMBERS                    | MALE                       | 703 (61.99%) |     |
|                           |     |                                | FEMALE                     | 431 (38.01%) |     |
| DROPPED MEMBERS           |     |                                |                            |              |     |
| DECEASED                  | 21  | CLICK HERE FOR CUMULATIVE      | TOTAL FAMILY UNIT MEMBERS  |              | 143 |
| CLUB CANCELLED 5 OTHER 87 |     | MEMBERSHIP DATA                | FAMILY MEMBERS PAYING HALF |              |     |
|                           |     |                                |                            |              | 73  |
| TOTAL                     | 113 |                                |                            |              |     |