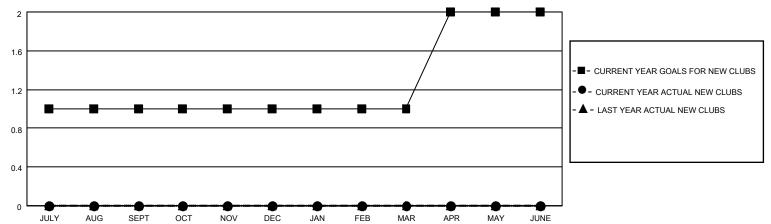

| 0           | 0             | JULY/AUG/SEPT         | 15                     | 11                      | 33                                                 |  |
| OCT/NOV/DEC   | 0             | 0           | 0             | OCT/NOV/DEC           | 20                     | 7                       | 20                                                 |  |
| JAN/FEB/MAR   | 0             | 0           | 1             | JAN/FEB/MAR           | 25                     | 3                       | 23                                                 |  |
| APR/MAY/JUNE  | 1             | 0           | 0             | APR/MAY/JUNE          | 25                     | 16                      | 37                                                 |  |

### GOALS AND ACTUAL NEW CLUBS CUMULATIVE



#### GOALS AND ACTUAL MEMBERS CUMULATIVE



| DROPPED CLUBS: 1          |     | 13 CLUBS OF 40 ADDED 1 OR MORE | GENDER DISTRIBUTION        |              |     |
|---------------------------|-----|--------------------------------|----------------------------|--------------|-----|
|                           |     | NEW MEMBERS                    | MALE                       | 703 (61.99%) |     |
|                           |     |                                | FEMALE                     | 431 (38.01%) |     |
| DROPPED MEMBERS           |     |                                |                            |              |     |
| DECEASED                  | 21  | CLICK HERE FOR CUMULATIVE      | TOTAL FAMILY UNIT MEMBERS  |              | 143 |
| CLUB CANCELLED 5 OTHER 87 |     | MEMB